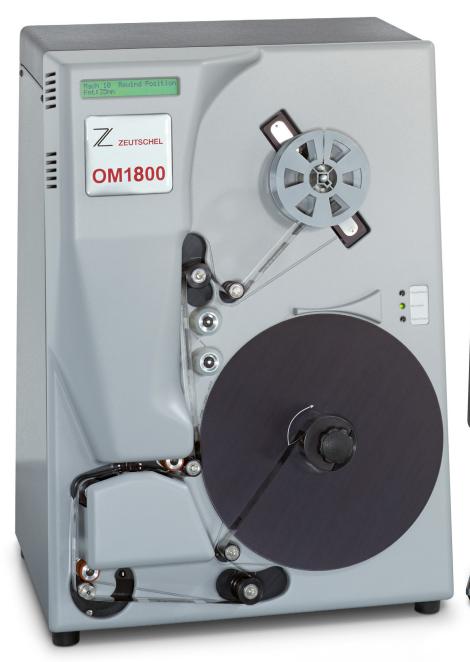

## OM 1600 / 1700 / 1800

Roll film scanning like never before

## High-performance filmscanner for roll film 16/35 mm, 256 gray scales scan mode and/or b&w

Version OM 1800 with with new developed camera and illumination system for scan results in highest quality. Camera/optics: up to 12-bit-dynamic range with gamma correction grayscale output; superior real-time or post-scan image processing speeds; direct path imaging: camera, film and light source are in-line to ensure optimum image quality; full 12,888 pixel CCD array for highest true optical dpi in the industry; Automatic Gain Control (AGC) to optimize image quality while scanning; Mekel "smoothlight" fiber optic bundle balances lighting across entire scan area, no hot spots or shadowing.

- world's fastest automatic digitizing of complete film archives
- full-roll scanning with image detection
- no film re-scan necessary
- automatic image exposure, density and contrast control
- 16/35 mm roll film easily changeable
- scanning in gray scale and/or b&w without impact on speed
- real time image enhancement
- easy and ergonomic operation
- Quantum Scan Software
- Quantum Process Software