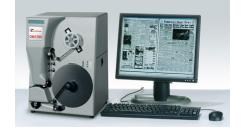

## OM 1600 / 1700 / 1800

Roll film scanning like never before

## High-performance filmscanner for roll film 16/35 mm, 256 gray scales scan mode and/or b&w

Version OM 1800 with with new developed camera and illumination system for scan results in highest quality. Camera/optics: up to 12-bit-dynamic range with gamma correction grayscale output; superior real-time or post-scan image processing speeds; direct path imaging: camera, film and light source are in-line to ensure optimum image quality; full 12,888 pixel CCD array for highest true optical dpi in the industry; Automatic Gain Control (AGC) to optimize image quality while scanning; Mekel "smoothlight" fiber optic bundle balances lighting across entire scan area, no hot spots or shadowing.

- world's fastest automatic digitizing of complete film archives
- full-roll scanning with image detection
- no film re-scan necessary
- automatic image exposure, density and contrast control
- 16/35 mm roll film easily changeable
- scanning in gray scale and/or b&w without impact on speed
- real time image enhancement
- easy and ergonomic operation
- Quantum Scan Software
- Quantum Process Software